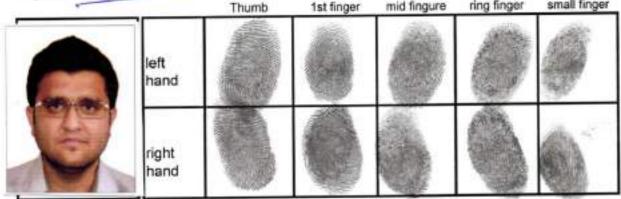

I. Signature of the Person(s) admitting the Execution at Private Residence.

| ŠI<br>No. | Name of the Executant                                                                                                                       | Category                                               | Finger Print | Signature with date           |
|-----------|---------------------------------------------------------------------------------------------------------------------------------------------|--------------------------------------------------------|--------------|-------------------------------|
| 1         | Mrs BANANI SARMA<br>6/1, New Road, P.O:-<br>Alipore, P.S:- Alipore,<br>District:-South 24-<br>Parganas, West Bengal,<br>India, PIN - 700027 | Seller                                                 |              | Danemi<br>Some<br>14.3.2019   |
| SI<br>No. | Name of the Executant                                                                                                                       | Category                                               | Finger Print | Signature with date           |
| 2         | Mr JAYDEEP SARMA<br>6/1, New Road, P.O:-<br>Alipore, P.S:- Alipore,<br>District:-South 24-<br>Parganas, West Bengal,<br>India, PIN - 700027 | Seller                                                 |              | Sandeep Same 14.3.2019        |
| SI<br>No. | Name of the Executant                                                                                                                       | Category                                               | Finger Print | Signature with date           |
| 3         | Mrs BANANI SARMA<br>6/1, New Road, P.O:-<br>Alipore, P.S:- Alipore,<br>District:-South 24-<br>Parganas, West Bengal,<br>India, PIN - 700027 | Attorney<br>of Seller<br>[Miss<br>APARAJIT<br>A SARMA] |              | Banenii<br>Sama<br>14.3.20 19 |

Alberta, Spith 24 Person

J.4 MAR 2019

I. Signature of the Person(s) admitting the Execution at Private Residence

|           | I. Signature                                                                                                                                                                                           | of the Person(s) admitting                                                                 | ng the Execution at P | rivate Resider | ice.                |
|-----------|--------------------------------------------------------------------------------------------------------------------------------------------------------------------------------------------------------|--------------------------------------------------------------------------------------------|-----------------------|----------------|---------------------|
| SI<br>No. | Name of the Execut                                                                                                                                                                                     | ant Category                                                                               | Fi                    | nger Print     | Signature with date |
| 4         | Mr Dinesh G Sanghvi<br>22, Prince Anwar Sha<br>Road, P.O:- Tollygun<br>P.S:- Charu Market,<br>District:-South 24-<br>Parganas, West Beng<br>India, PIN - 700033                                        | th ative of ge, Buyer [MERLIN PROJECT                                                      |                       | 0              | 14/08/19            |
| SI<br>No. | Name of the Execut                                                                                                                                                                                     | ant Category                                                                               | Fi                    | nger Print     | Signature with date |
| 5         | Mr RACHIT SANGHV<br>22, Prince Anwar Sha<br>Road, P.O:- Tollygun<br>P.S:- Charu Market,<br>District:-South 24-<br>Parganas, West Ben<br>India, PIN - 700033                                            | ah ative of ge, Buyer [NOBLE TREXIM                                                        |                       |                | · Mercan            |
| SI<br>No. | Name and Address<br>of identifier                                                                                                                                                                      | Identifier of                                                                              | Photo                 | Finger Print   | Signature with date |
| 1         | Mr Gaurang Mehta<br>Son of Mr Pradip<br>Mehta<br>22, Prince Anwar<br>Shah Road, P.O:-<br>Tollygunge, P.S:-<br>Charu Market,<br>District:-South 24-<br>Parganas, West<br>Bengal, India, PIN -<br>700033 | Mrs BANANI SARMA, Mr<br>JAYDEEP SARMA, Mrs E<br>SARMA, Mr Dinesh G Sa<br>Mr RACHIT SANGHVI |                       | 0              | 14/2/19             |